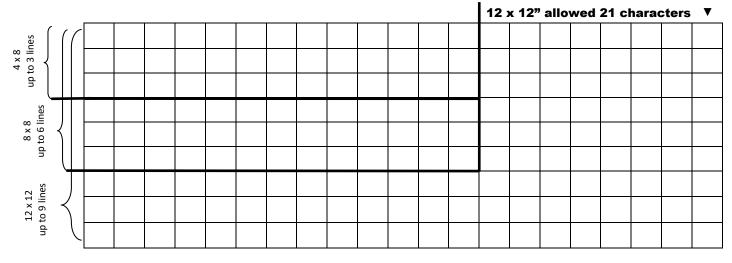

**CIRCLE BRICK SIZE** 

| DDTOK            | 4 x 8 inch   | 3 lines (13 characters each line) | \$150 |
|------------------|--------------|-----------------------------------|-------|
| BRICK<br>OPTIONS | 8 x 8 inch   | 6 lines (13 characters each line) | \$200 |
| OPTIONS          | 12 x 12 inch | 9 lines (21 characters each line) | \$300 |

NOTE: 4x8" and 8x8" pavers allowed 13 characters 12x12" paver allowed 21 characters per line

| Name and/or Company: |        |  |
|----------------------|--------|--|
| Address:             |        |  |
| City:                | Phone: |  |
| Email Address:       |        |  |