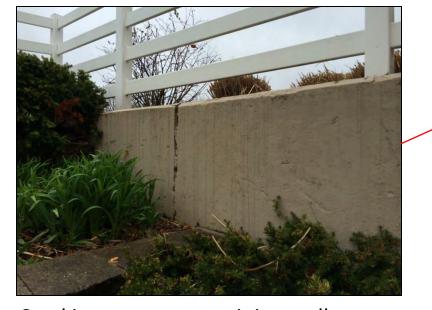

for drinking fountain

Failing foundation

Unscreened garbage dumpsters

Failing retaining wall and drainage problem at small drain inlet near restrooms

Cracking concrete retaining wall at parking lot above restrooms