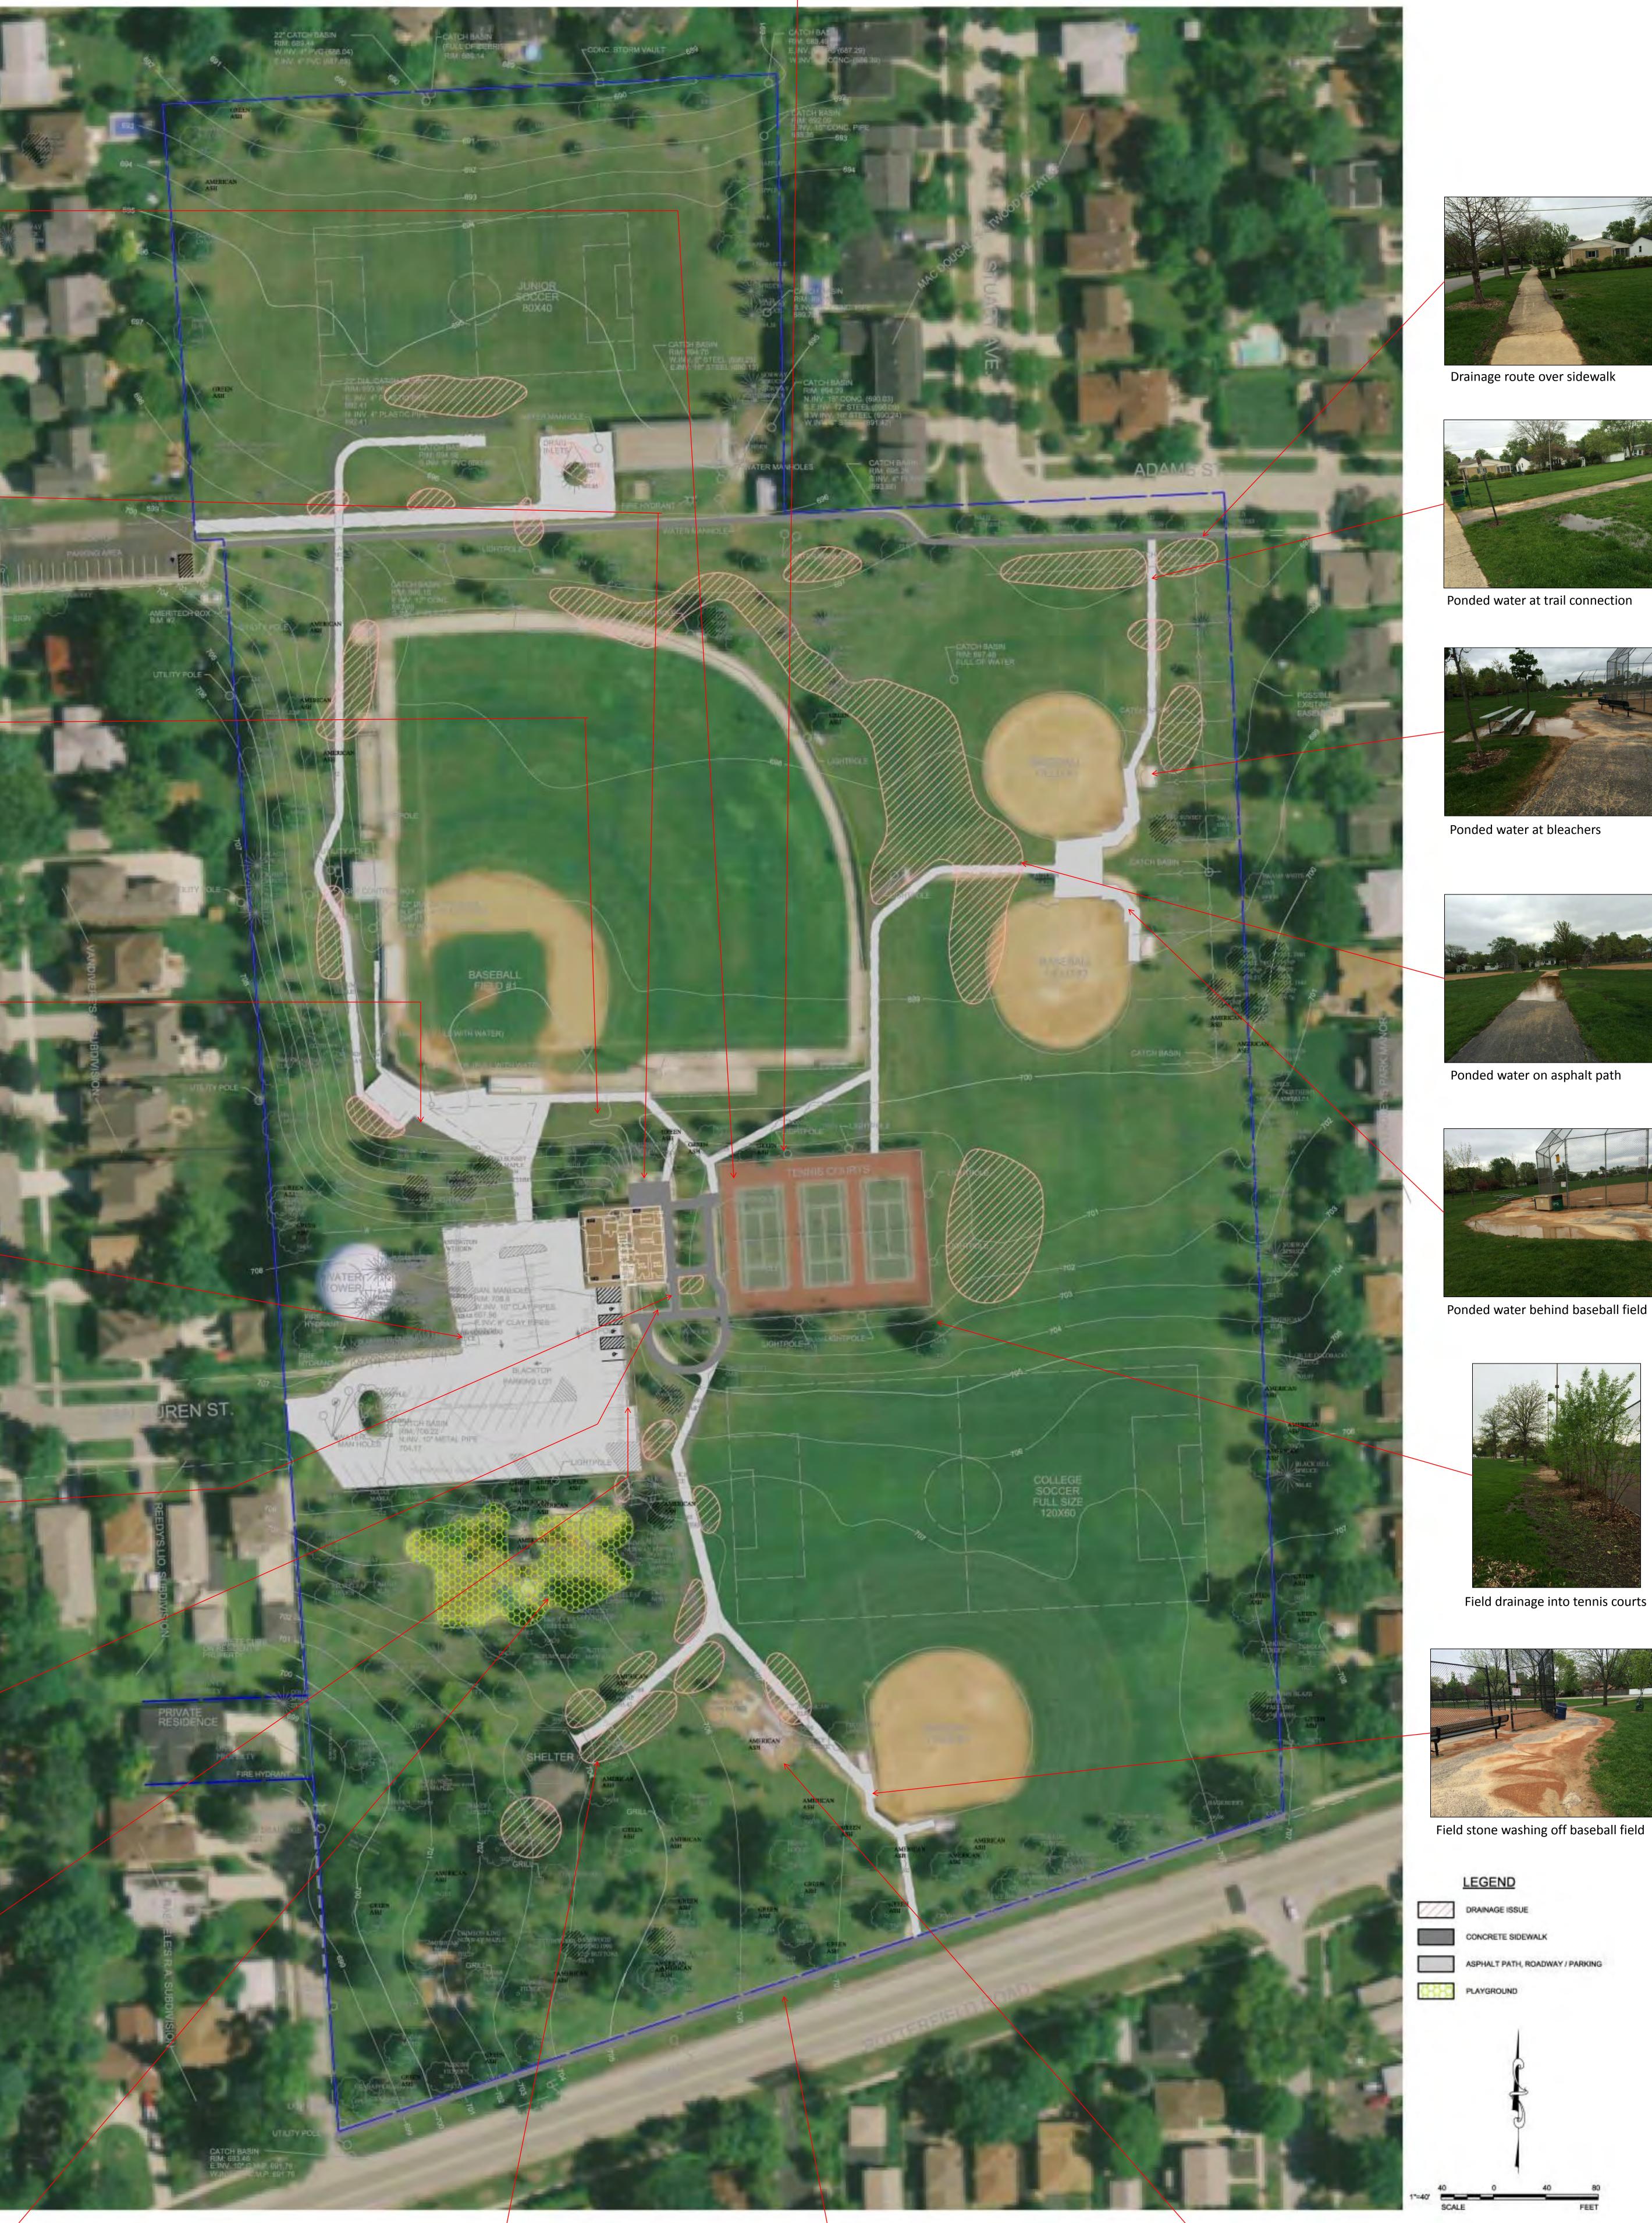

## BUTTERFIELD PARK MASTER PLAN

DELOCIPATI ASPEN DEATH 2008

Tennis Courts in generally good condition

Table seating near Recreation Building ADAMS ST

Ponded water and drainage concern behind Elmhurst College Baseball Field

for drinking fountain

Failing foundation

Unscreened garbage dumpsters

Failing retaining wall and drainage problem at small drain inlet near restrooms

Cracking concrete retaining wall at parking lot above restrooms

Basketball hoop in parking lot

Playground

Ponded water near picnic structure

Field drainage into tennis courts

LEGEND

DRAINAGE ISSUE

CONCRETE SIDEWALK

ASPHALT PATH, ROADWAY / PARKING

EXISTING CONDITIONS