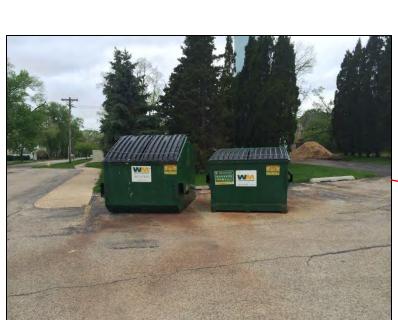

for drinking fountain

Failing foundation

Unscreened garbage dumpsters

Failing retaining wall and drainage problem at small drain inlet near restrooms

Cracking concrete retaining wall at parking lot above restrooms