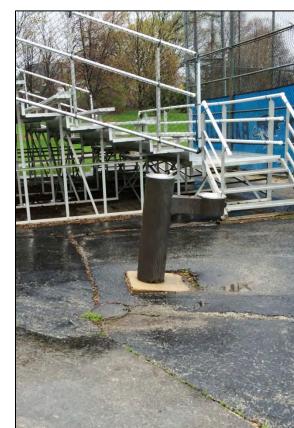

for drinking fountain

Failing foundation

Unscreened garbage dumpsters

Failing retaining wall and drainage problem at small drain inlet near restrooms

Cracking concrete retaining wall at parking lot above restrooms