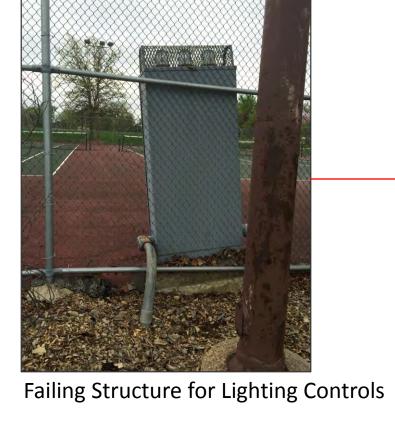

for drinking fountain

Failing foundation

Unscreened garbage dumpsters

Failing retaining wall and drainage problem at small drain inlet near restrooms

Cracking concrete retaining wall at parking lot above restrooms