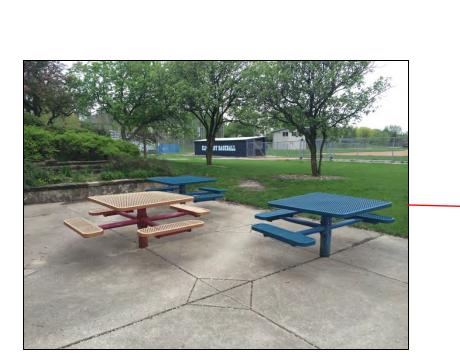

## BUTTERFIELD PARK MASTER PLAN

DELOCIPATI ASPEN DEATH 2008

Tennis Courts in generally good condition

Table seating near Recreation Building ADAMS ST

Ponded water and drainage concern behind Elmhurst College Baseball Field