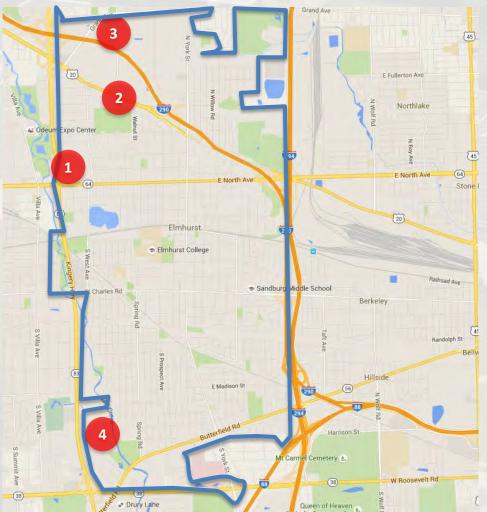

# Local Market Overview Hotel Rooms in Elmhurst

| Map<br>Key | Hotel                                       | # of<br>Rooms |
|------------|---------------------------------------------|---------------|
| 1          | Courtyard Chicago Elmhurst/Oakbrook         | 140           |
| 2          | Springhill Suites Chicago Elmhurst/Oakbrook | 128           |
| 3          | Extended Stay America - Chicago             | 117           |
| 4          | Clarion Inn Waterford Convention Center     | 104           |

Total Hotel Rooms in Elmhurst = Approximately 490