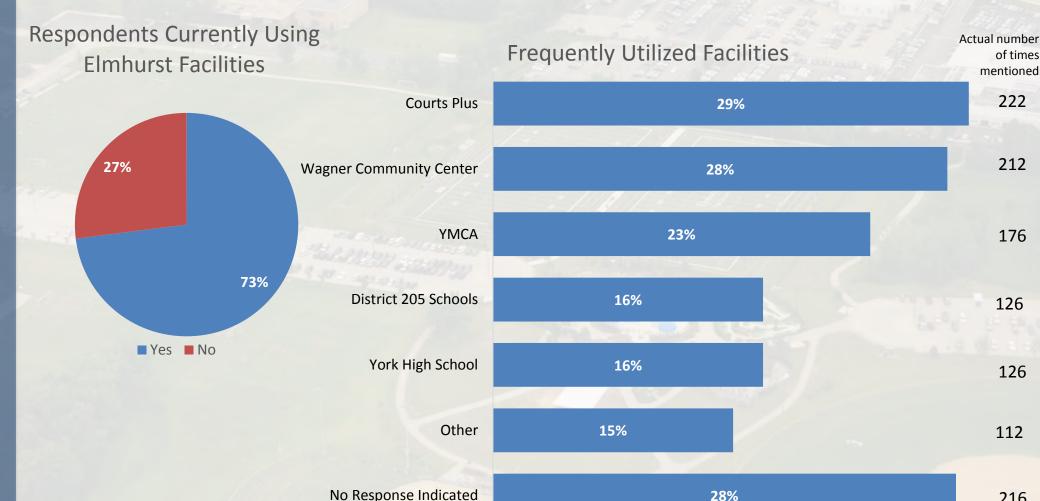

### **Indoor Sports Facilities in Elmhurst**

**Local Market Conditions** 

# 1 Facility Turf 2 Facilities/courts Aquatics 3+ Facilities/courts Courts Ice

| Facility Name                 | <u>Gym</u> | <u>lce</u> | <u>Turf</u> | <u>Pool</u> | <u>Other</u> |
|-------------------------------|------------|------------|-------------|-------------|--------------|
| Bryan Middle School           | 1          | -          | -           | -           | -            |
| Churchville Middle School     | 1          | -          | -           | -           | RE E         |
| Courts Plus                   | -          | -          | -           | 25yd        | de l         |
| Elmhurst College              | 3          | -          | -           | -           |              |
| Elmhurst YMCA                 | 1          | 1          | -           | 25yd        | [1]          |
| Immaculate Conception Schools | 1          | -          | -           | -           |              |
| Patirot Fitness               | -          | -          | 1           | -           | [2]          |
| Sandburg Jr. High School      | 1          | -          | -           | -           |              |
| Timothy Christian Schools     | 4          | -          | -           | -           |              |
| York High School              | 5          | -          | -           | 25yd        | 13           |