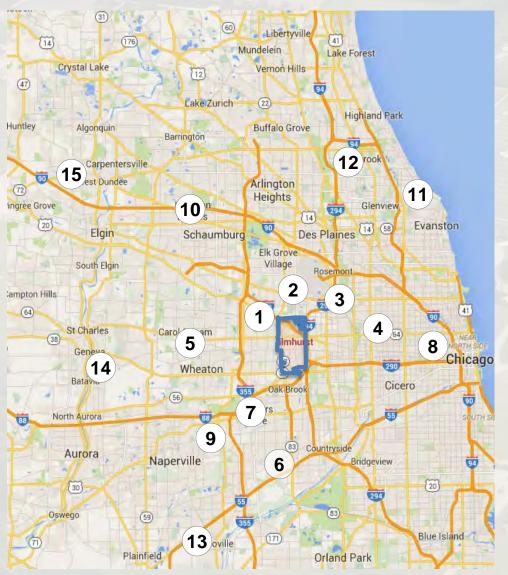

# Competitive Market Facilities

**Ice Complexes** 

| /lap<br>Key | Facility                             | # of Ice<br>Sheets |     |
|-------------|--------------------------------------|--------------------|-----|
| 1           | Addison Ice Center                   | 2                  |     |
| 2           | The Edge                             | 4                  |     |
| 3           | Franklin Park Ice Arena              | 2                  |     |
| 4           | Ridgeland Commons Recreation Complex | 1                  |     |
| 5           | Carol Stream Ice Rink                | 1                  |     |
| 6           | Darien Sportsplex                    | 3                  |     |
| 7           | Downer's Grove Ice Arena             | 1                  |     |
| 8           | Johhny's Ice House                   | 2                  | [1] |
| 9           | 7 Bridges Ice Arena                  | 2                  |     |
| 10          | Triphahn Center                      | 2                  |     |
| 11          | Centennial Park & Recreation Complex | 2                  |     |
| 12          | Northbrook Sports Center & Skating   | 2                  |     |
| 13          | Canlan Ice Sports                    | 3                  |     |
| 14          | Fox Valley Ice Arena                 | 2                  |     |
| 15          | Leafs Ice Center                     | 3                  |     |
| 15          | Leais ice Center                     | 3                  |     |

Note: Facilities sorted by distance from Elmhurst. [1] Johnny's Ice House is two separate facilities within a mile apart.