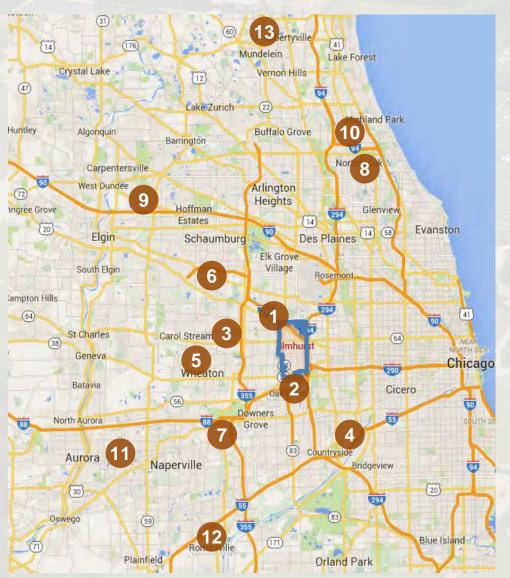

### Competitive Market Facilities

### **Gymnasium Spaces**

| Map<br>Key | Facility                                  | # of courts<br>BB/VB |
|------------|-------------------------------------------|----------------------|
| 1          | Centennial Rec Center                     | 2/4                  |
| 2          | Oak Brook Park District Family Rec Center | 3/6                  |
| 3          | Ackerman Sports & Fitness Center          | 3/6                  |
| 4          | Max McCook                                | 4/8                  |
| 5          | Wheaton Sport Center                      | 1/2                  |
| 6          | Schaumburg Park District Sports Center    | 4/8                  |
| 7          | Lisle Academy                             | 3/0                  |
| 8          | Athletico Center                          | 1/2                  |
| 9          | Prairie Stone Sports & Wellness Center    | 3/6                  |
| 10         | Joy of the Game                           | 4/8                  |
| 11         | Great Lakes Volleyball Center             | 0/12                 |
| 12         | Romeoville Athletic & Events Center       | 2/4                  |
| 13         | Libertyville Sports Complex               | 8/16                 |

Note: Facilities sorted by distance from Elmhurst.

ndoor Sports Facility in

Feasibility Study of a Potential New