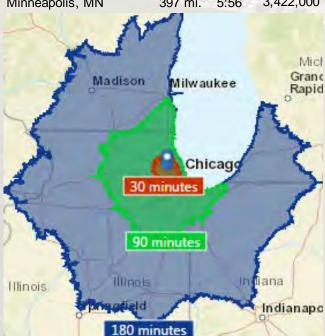

# Demographics

**Key Elmhurst Area Metrics** 

|                                             | DuPage         |                 |                   |                    | State of           |                    |                            |  |
|---------------------------------------------|----------------|-----------------|-------------------|--------------------|--------------------|--------------------|----------------------------|--|
| Demographic Variable                        | Elmhurst       | County          | 30-Minute         | 90-Minute          | 180-Minute         | Illinois           | U.S.                       |  |
| Population (2000)                           | 43,183         | 904,054         | 2,354,891         | 9,623,519          | 16,158,962         | 12,419,293         | 281,421,906                |  |
| Population (2010)                           | 44,150         | 916,924         | 2,315,081         | 10,026,216         | 16,850,220         | 12,830,632         | 308,745,538                |  |
| Population (2016)                           | 45,096         | 932,000         | 2,352,231         | 10,212,861         | 17,165,557         | 13,022,485         | 323,580,626                |  |
| % Chage (2000-2016)                         | 4.4%           | 3.1%            | -0.1%             | 6.1%               | 6.2%               | 4.9%               | 15.0%                      |  |
| Population (2021 est.) % Change (2016-2021) | 45,993<br>2.0% | 949,164<br>1.8% | 2,383,128<br>1.3% | 10,363,539<br>1.5% | 17,438,265<br>1.6% | 13,163,617<br>1.1% | 337,326,118<br><i>4.2%</i> |  |
| Avg. Household Inc. (2016)                  | \$123,859      | \$107,728       | \$89,280          | \$86,404           | \$79,107           | \$80,916           | \$77,008                   |  |
| Avg. Household Inc. (2021 est.)             | \$133,422      | \$116,321       | \$96,291          | \$93,348           | \$85,863           | \$87,198           | \$84,021                   |  |
| % Change (2016-2021)                        | 7.7%           | 8.0%            | 7.9%              | 8.0%               | 8.5%               | 7.8%               | 9.1%                       |  |
| Median Age (2016, in years)                 | 41.2           | 39.0            | 38.7              | 36.8               | 37.3               | 37.5               | 38.0                       |  |
| Businesses (2016)                           | 2,529          | 47,992          | 102,123           | 394,179            | 670,897            | 517,952            | 13,207,211                 |  |
| Employees (2016)                            | 29,883         | 715,593         | 1,525,708         | 5,511,436          | 9,443,721          | 6,983,490          | 162,998,347                |  |
| Employee/Residential Population Ratio       | 0.66:1         | 0.77:1          | 0.65:1            | 0.54:1             | 0.55:1             | 0.54:1             | 0.50:1                     |  |