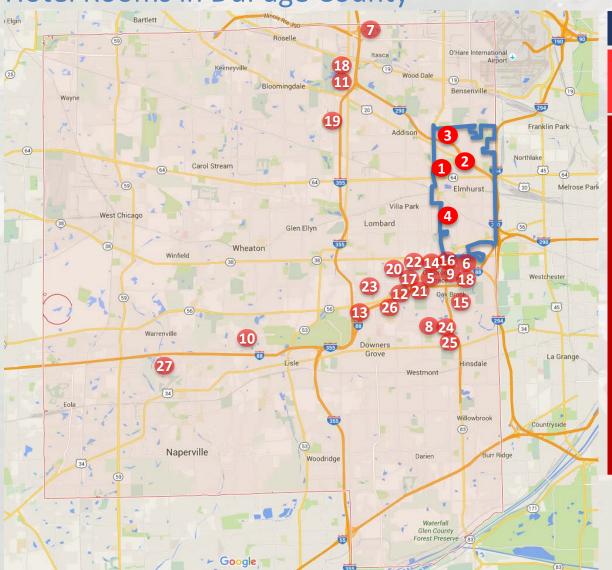

### Local Market Overview

Hotel Rooms in DuPage County

| Map<br>Key | Hotel                                                     | # of<br>Rooms |
|------------|-----------------------------------------------------------|---------------|
| 1          | Courtyard Chicago Elmhurst/Oakbrook                       | 140           |
| 2          | Springhill Suites Chicago Elmhurst/Oakbrook               | 128           |
| 3          | Extended Stay America - Chicago                           | 117           |
| 4          | Clarion Inn Waterford Convention Center                   | 104           |
| 5          | Westin Lombard Yorktown Center                            | 500           |
| 6          | DoubleTree by Hilton Chicago-Oak Brook                    | 427           |
| 7          | Westin Chicago Northwest                                  | 408           |
| 8          | Hilton Chicago Oak Brook Hills Resort and Conference Cent | t 386         |
| 9          | Chicago Marriott Oak Brook Hotel                          | 350           |
| 10         | Hilton Lisle/Naperville                                   | 309           |
| 11         | Eaglewood Resort & Spa                                    | 295           |
| 12         | Embassy Suites Hotel Chicago-Lombard/Oak Brook            | 262           |
| 13         | Marriott Suites Downers Grove                             | 254           |
| 14         | Holiday Inn Chicago Oak Brook                             | 225           |
| 15         | Hyatt Lodge at McDonald's Campus                          | 218           |
| 16         | Hilton Chicago Oak Brook Suites                           | 211           |
| 17         | Le Méridien Chicago - Oakbrook Center                     | 172           |
| 18         | Holiday Inn Itasca                                        | 161           |
| 19         | Hilton Garden Inn Addison                                 | 153           |
| 20         | Hyatt Place Chicago - Lombard / Oak Brook                 | 151           |
| 21         | La Quinta Inn Chicago/Oakbrook Terrace                    | 150           |
| 22         | Courtyard by Marriott Oakbrook Terrace                    | 147           |
| 23         | Residence Inn by Marriott Chicago Lombard                 | 144           |
| 24         | Extended Stay America - Chicago - Westmont - Oak Brook    | 142           |
| 25         | ClubHouse Inn & Suites Hotel                              | 136           |
| 26         | Extended Stay America - Chicago - Lombard - Oak Brook     | 136           |
| 27         | Hilton Garden Inn Naperville/Warrenville                  | 135           |
|            |                                                           |               |

Total Hotel Rooms in DuPage County = Approximately 10,000\_\_\_\_\_

Feasibility Study of a Potential New

Feasibility Study of a Potential New