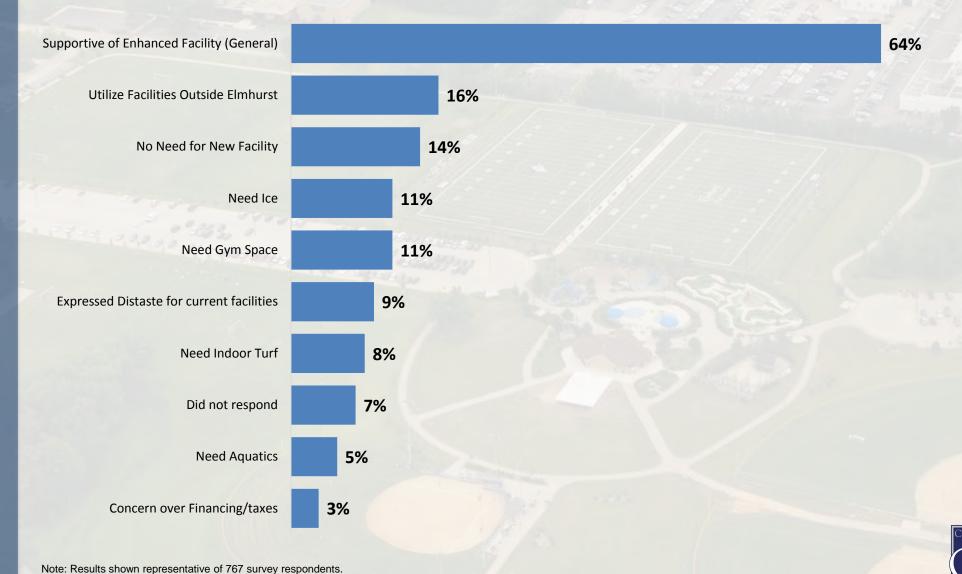

Feasibility Study of a Potential New



Feasibility Study of a Potential New

# Community Survey Analysis

**Location of Survey Respondents** 



Note: Results shown representative of 767 survey respondents. Source: CSL Community Survey, 2016



Feasibility Study of a Potential New

### Community Survey Analysis

Number of Household Members by Age





Feasibility Study of a Potential New

## Community Survey Analysis

Frequently Used Elmhurst Facilities



Note: Other section includes: Patriot Fitness, Beyond Center Stage, Orange Fitness, Elmhurst College, Various Private Schools.

216

Source: CSL Community Survey, 2016

ndoor Sports Facility in Elmhurst, Illinois

Feasibility Study of a Potential New

# **Community Survey Analysis**

Opinions on Current Indoor Facilities (Open Ended)



Feasibility Study of a Potential New

# **Community Survey Analysis**

**Facility Utilization Outside of Elmhurst** 



Note: "Other" includes The Odeum, LA Fitness, Center Ice of DuPage, Franklin Park Ice Arena, Wheaton Athletic Center, Seven Bridges, Downer's Grove Ice, Romeoville Athletic Center, Schaumburg Sport Center, Melrose Park District and others.



ndoor Sports Facility in

Feasibility Study of a Potential New

# Market Demand Analysis

### **Organizations Contacted**

Blue Chip Tournaments

1st Lions Alliance

200x85 Hockey tournaments

3on3 Elmhurst

AAU Boys Basketball

**AAU Gymnastics** 

AAU Volleyball

AAU Wrestling (National)

ACA Hoops

Airbourne Basketball

All American - 7 on 7

**Alligator Aquatics** 

American Tae Kwon Do Association

Belusa United Volleyball Clu