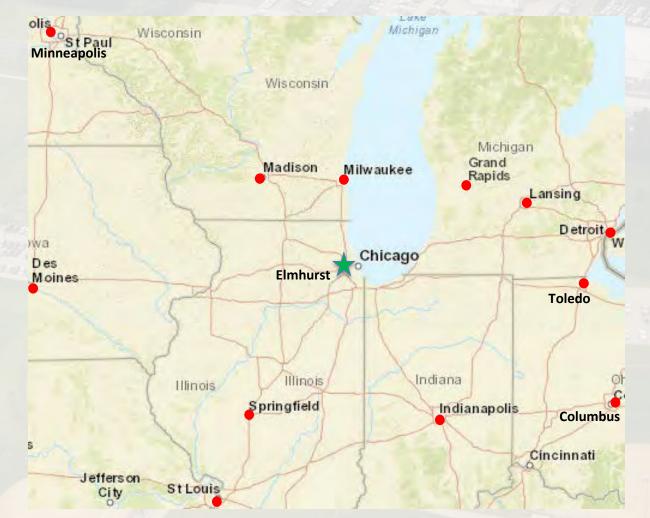

## Location and Accessibility

### **Driving Distance to Regional Cities**

| City             | Distance from<br>Elmhurst |      | Market<br>Population |
|------------------|---------------------------|------|----------------------|
| Chicago, IL      | 18 mi.                    | 0:23 | 9,522,000            |
| Milwaukee, WI    | 86 mi.                    | 1:18 | 1,567,000            |
| Madison, WI      | 136 mi.                   | 2:05 | 621,000              |
| Grand Rapids, MI | 193 mi.                   | 2:48 | 1,006,000            |
| Springfield, IL  | 194 mi.                   | 2:47 | 212,000              |
| Indianapolis, IN | 196 mi.                   | 2:52 | 1,929,000            |
| Lansing, MI      | 234 mi.                   | 3:20 | 466,000              |
| Toledo, OH       | 262 mi.                   | 3:51 | 609,000              |
| St. Louis, MO    | 289 mi.                   | 4:03 | 2,796,000            |
| Detroit, MI      | 300 mi.                   | 4:14 | 4,292,000            |
| Des Moines, IA   | 320 mi.                   | 4:30 | 589,000              |
| Columbus, OH     | 369 mi.                   | 5:16 | 1,944,000            |
| Minneapolis, MN  | 397 mi.                   | 5:56 | 3,422,000            |
|                  | St. All                   |      |                      |