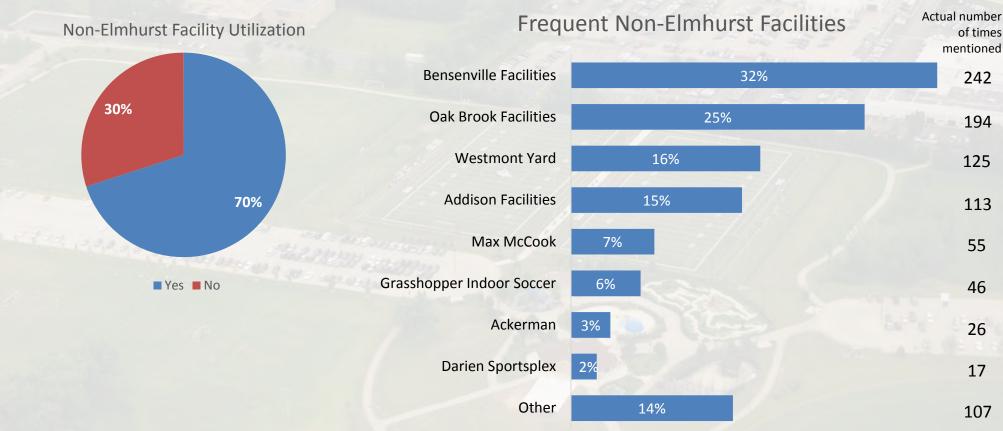

f Survey Respondents** 



Note: Results shown representative of 767 survey respondents. Source: CSL Community Survey, 2016



Feasibility Study of a Potential New

### Community Survey Analysis

Number of Household Members by Age





Feasibility Study of a Potential New

## Community Survey Analysis

Frequently Used Elmhurst Facilities



Note: Other section includes: Patriot Fitness, Beyond Center Stage, Orange Fitness, Elmhurst College, Various Private Schools.

216

Source: CSL Community Survey, 2016

ndoor Sports Facility in Elmhurst, Illinois

Feasibility Study of a Potential New

# **Community Survey Analysis**

Opinions on Current Indoor Facilities (Open Ended)



Feasibility Study of a Potential New

# **Community Survey Analysis**

**Facility Utilization Outside of Elmhurst** 



Note: "Other" includes The Odeum, LA Fitness, Center Ice of DuPage, Franklin Park Ice Arena, Wheaton Athletic Center, Seven Bridges, Downer's Grove Ice, Romeoville Athletic Center, Schaumburg Sport Center, Melrose Park District and others.



ndoor Sports Facility in

Feasibility Study of a Potential New

# Market Demand Analysis

### **Organizations Contacted**

Blue Chip Tournaments

1st Lions Alliance

200x85 Hockey tournaments

3on3 Elmhurst

AAU Boys Basketball

**AAU Gymnastics** 

AAU Volleyball

AAU Wrestling (National)

ACA Hoops

Airbourne Basketball

All American - 7 on 7

**Alligator Aquatics** 

American Tae Kwon Do Association

Belusa United Volleyball Club

Big Foot Hoops

Breakaway Basketball

British School Swim Elmhurst

**Bull-Sox Youth Academy** 

Canlan Classic Tourn