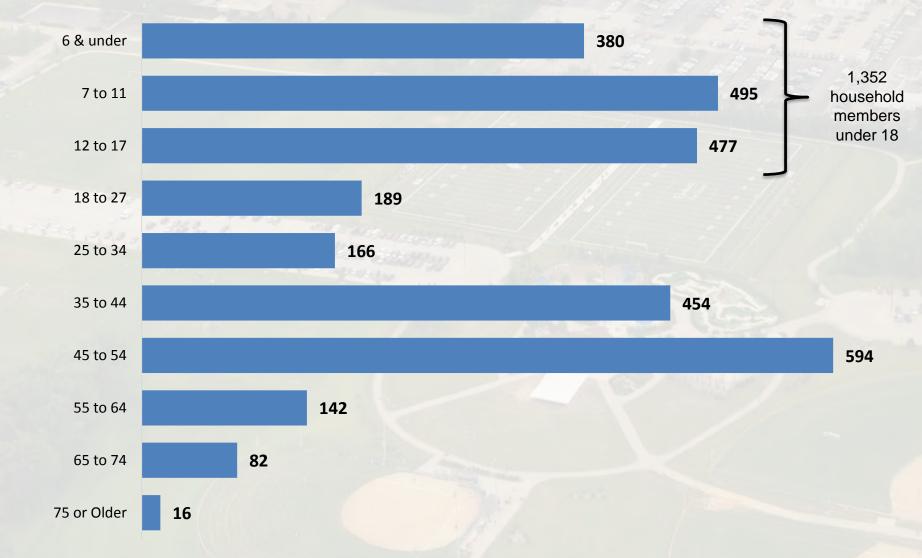

# Demographics

**Key Elmhurst Area Metrics** 

|                                             | DuPage         |                 |                   |                    | State of           |                    |                            |  |
|---------------------------------------------|----------------|-----------------|-------------------|--------------------|--------------------|--------------------|----------------------------|--|
| Demographic Variable                        | Elmhurst       | County          | 30-Minute         | 90-Minute          | 180-Minute         | Illinois           | U.S.                       |  |
| Population (2000)                           | 43,183         | 904,054         | 2,354,891         | 9,623,519          | 16,158,962         | 12,419,293         | 281,421,906                |  |
| Population (2010)                           | 44,150         | 916,924         | 2,315,081         | 10,026,216         | 16,850,220         | 12,830,632         | 308,745,538                |  |
| Population (2016)                           | 45,096         | 932,000         | 2,352,231         | 10,212,861         | 17,165,557         | 13,022,485         | 323,580,626                |  |
| % Chage (2000-2016)                         | 4.4%           | 3.1%            | -0.1%             | 6.1%               | 6.2%               | 4.9%               | 15.0%                      |  |
| Population (2021 est.) % Change (2016-2021) | 45,993<br>2.0% | 949,164<br>1.8% | 2,383,128<br>1.3% | 10,363,539<br>1.5% | 17,438,265<br>1.6% | 13,163,617<br>1.1% | 337,326,118<br><i>4.2%</i> |  |
| Avg. Household Inc. (2016)                  | \$123,859      | \$107,728       | \$89,280          | \$86,404           | \$79,107           | \$80,916           | \$77,008                   |  |
| Avg. Household Inc. (2021 est.)             | \$133,422      | \$116,321       | \$96,291          | \$93,348           | \$85,863           | \$87,198           | \$84,021                   |  |
| % Change (2016-2021)                        | 7.7%           | 8.0%            | 7.9%              | 8.0%               | 8.5%               | 7.8%               | 9.1%                       |  |
| Median Age (2016, in years)                 | 41.2           | 39.0            | 38.7              | 36.8               | 37.3               | 37.5               | 38.0                       |  |
| Businesses (2016)                           | 2,529          | 47,992          | 102,123           | 394,179            | 670,897            | 517,952            | 13,207,211                 |  |
| Employees (2016)                            | 29,883         | 715,593         | 1,525,708         | 5,511,436          | 9,443,721          | 6,983,490          | 162,998,347                |  |
| Employee/Residential Population Ratio       | 0.66:1         | 0.77:1          | 0.65:1            | 0.54:1             | 0.55:1             | 0.54:1             | 0.50:1                     |  |